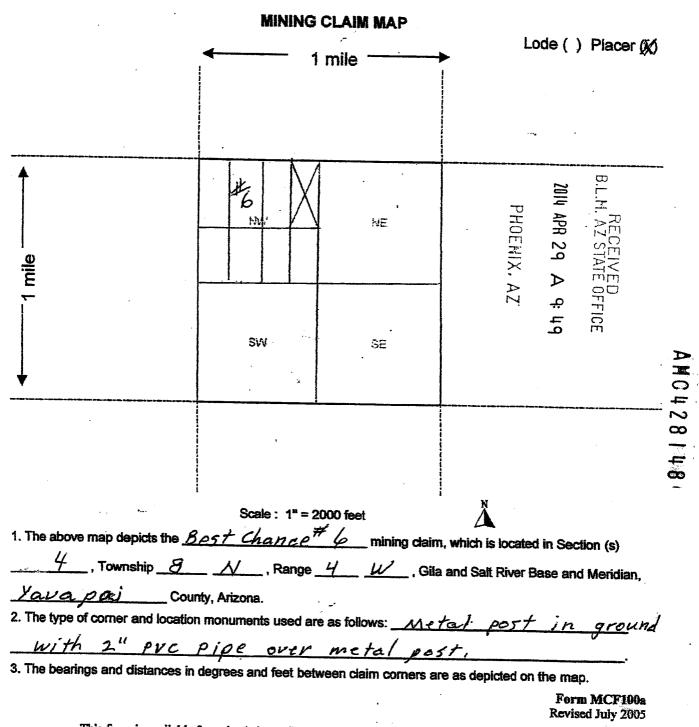

n 4, 1810                                                                                                     | K4W                                      |
| DATED AND POSTED on the ground this $22$ day of $Feb$ .                                                                            | 20/4                                     |
| Dan R. Turner for West                                                                                                             | ern Sunlight Corp,                       |
| Dan R. Turner                                                                                                                      | Form MCF102<br>Revised July 2005         |

5. 2

This form is available from the Arizona Department of Mines & Mineral Resources and may be reproduced.



2

This form is available from the Arizona Department of Mines & Mineral Resources and may be reproduced.

 2014-0007980
 NML

 02/24/2014
 09:10:29
 Page: 1 of 2

 Leslie M. Hoffman
 OFFICIAL RECORDS OF YAVAPAI COUNTY \$10.00

 DAN TURNER

IIII NU MU HALINA IN A NA KARANA A KARA INA KARA

| -send to                                                                                                                     |                                    |                           |
|------------------------------------------------------------------------------------------------------------------------------|------------------------------------|---------------------------|
| LOCATION NOTICE FOR PLACER MINING CLAIM