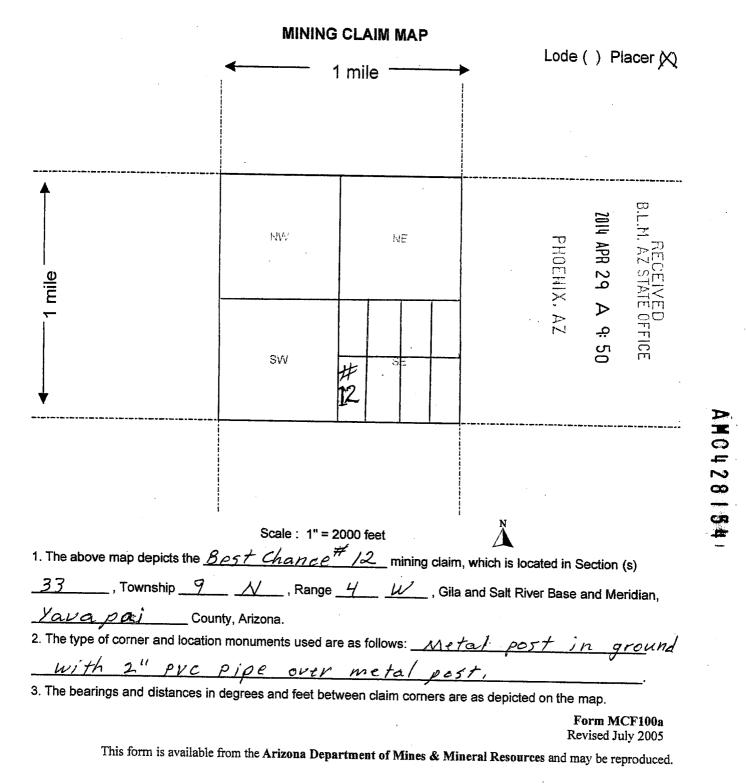

#### DECISION

:

:

TOM FENLEY 265 S MESQUITE ST WICKENBURG, AZ 85390-1376 This decision affects those claims shown

in the block below.

AMC427663, AMC427664, AMC428149, AMC428152 - AMC428157 BEST CHANCE #4, BEST CHANCE #19, BEST CHANCE #7, BEST CHANCE #10 - BEST CHANCE #13, BEST CHANCE #17, BEST CHANCE #18